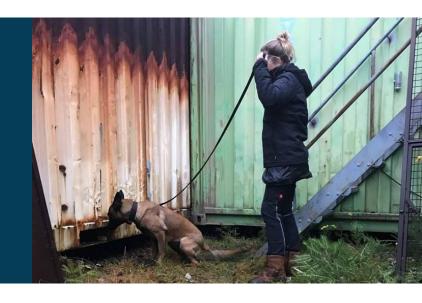

## GOAL OF THE COURSE

Goal: Your dog learns the foundation for a passive indication, at the end of the course your dog should be able to do a short search in a brickwall for a whole Kong and indicate it.

K9NOSE offers detection and tracking training for pet owners & professional K9 handlers, online and in person.

Besides that K9NOSE offers an one year instructor courses for detection and tracking training (next courses start in January)